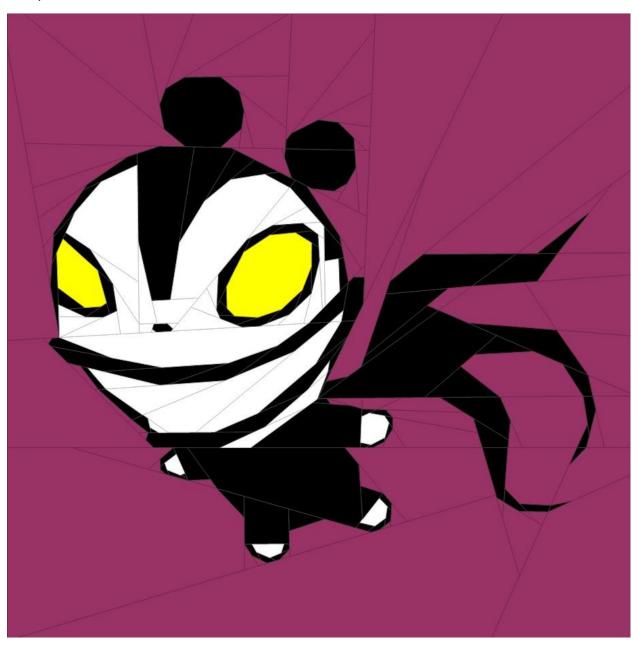

be a 12 inch block finished. There are ¼ inch seam allowances. There are a total of 4 colors. Details can be embroidered or painted with fabric paint/markers. There are several wedges that come together to create the block. Enjoy! For personal/non-commercial use only. If you have any questions or comments, please email me <a href="mailto:oddetsy@gmail.com">oddetsy@gmail.com</a>

Make AQ. Join to FACE.

| $\boldsymbol{\tau}$ | $\sim$ | П |  |
|---------------------|--------|---|--|
| 1                   | U      | ۲ |  |

Join FACE to CAPE = TOP

BOTTOM:

Make AR+AS+AT = BOTTOM

Make AU+AV+AW+AX. Join to BOTTOM

Make AY. Join to BOTTOM.

Make AZ+BA+BB. Join to BOTTOM.

Make BC. Join to BOTTOM.

**FINISH** 

Join TOP to BOTTOM

Embroider or use fabric markers to make the puplis.

## Teddy



## Details



## Piecing details