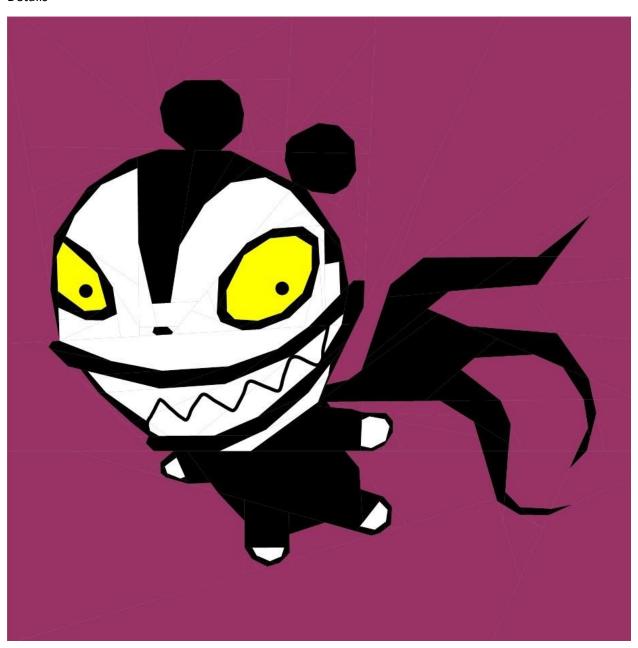

block finished. There are ¼ inch seam allowances. There are a total of 4 colors. Details can be embroidered or painted with fabric paint/markers. There are several wedges that come together to create the block. Enjoy! For personal/non-commercial use only. If you have any questions or comments, please email me <a href="mailto:oddetsy@gmail.com">oddetsy@gmail.com</a>

Make AQ. Join to FACE.

| $\boldsymbol{\tau}$ | $\sim$ | П |  |
|---------------------|--------|---|--|
| 1                   | U      | ۲ |  |

Join FACE to CAPE = TOP

BOTTOM:

Make AR+AS+AT = BOTTOM

Make AU+AV+AW+AX. Join to BOTTOM

Make AY. Join to BOTTOM.

Make AZ+BA+BB. Join to BOTTOM.

Make BC. Join to BOTTOM.

**FINISH** 

Join TOP to BOTTOM

Embroider or use fabric markers to make the puplis.

## Teddy



## Details



## Piecing details