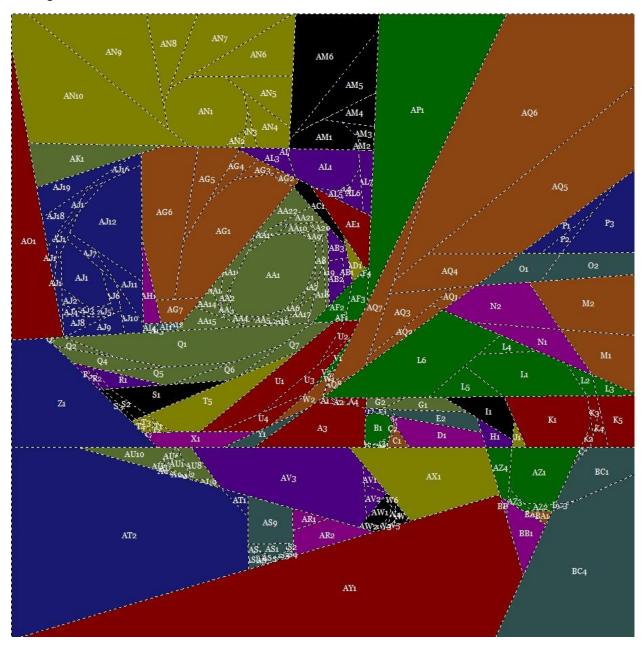

## Piecing details

Make AQ. Join to FACE.

| $\boldsymbol{\tau}$ | $\sim$ | П |  |
|---------------------|--------|---|--|
| 1                   | U      | ۲ |  |

Join FACE to CAPE = TOP

BOTTOM:

Make AR+AS+AT = BOTTOM

Make AU+AV+AW+AX. Join to BOTTOM

Make AY. Join to BOTTOM.

Make AZ+BA+BB. Join to BOTTOM.

Make BC. Join to BOTTOM.

**FINISH** 

Join TOP to BOTTOM

Embroider or use fabric markers to make the puplis.